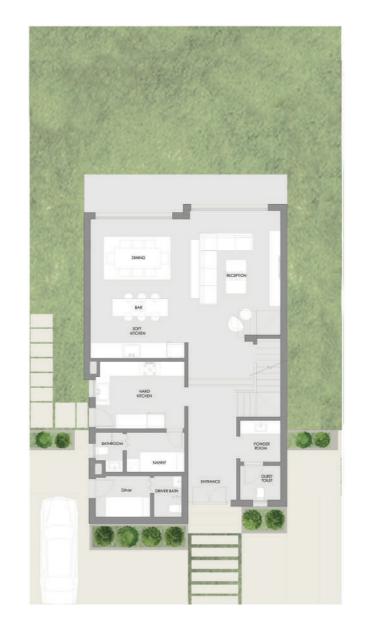

# ONE FLOOR VILLAS First Row

## TYPE 01

**GROUND FLOOR** 

BASEMENT FLOOR

03\_ ONE FLOOR VILLAS Second Row

HENEISH

03\_