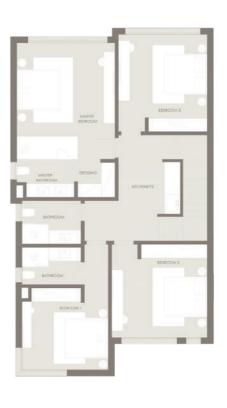

## Masterplan

The Types

01 / PIEDS DANS L'EAU

01\_\_\_\_\_ PIEDS DANS L'EAU

01\_

## PIEDS DANS L'EAU

## GROUND FLOOR

02\_ CABINS

HENEISH

02\_\_\_\_CABINS

## SINGLE

02\_\_\_\_CABINS

## DOUBLE

# 02\_\_\_\_CABINS

## TRIPLE

03\_ ONE FLOOR VILLAS First Row

HENEISH

03\_

# ONE FLOOR VILLAS First Row

## TYPE 01

**GROUND FLOOR** 

BASEMENT FLOOR

03\_ ONE FLOOR VILLAS Second Row

HENEISH

03\_

# ONE FLOOR VILLAS Second Row

### TYPE 02

**GROUND FLOOR** 

BASEMENT FLOOR

HENEISH

04\_ TWO FLOOR VILLAS Third Row

# 704\_\_\_\_\_\_TWO FLOOR VILLAS Third Row

## TYPE 1

FIRST FLOOR

05\_ FORTH ROW VILLAS

HENEISH

## 05\_\_\_\_ FORTH ROW VILLAS

## TYPE 1

GARDEN FIRST ROOF

06\_ WATER VILLAS

HENEISH

## TYPE 1

GARDEN FIRST ROOF

## TYPE 2

GARDEN FIRST ROOF

### TOWNHOUSES 1

## TOWNHOUSES 1

## WATER VILLAS

### TOWNHOUSES 2