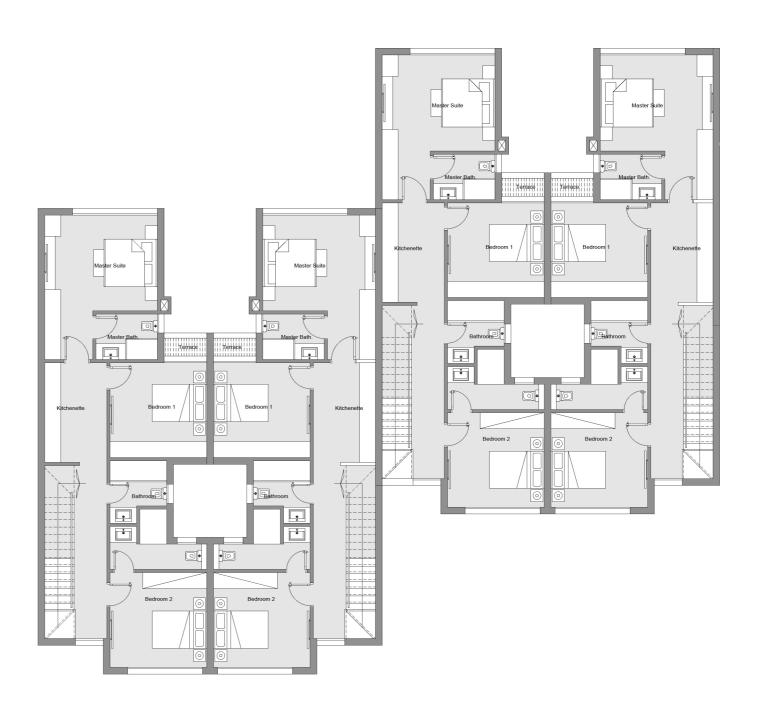

ONE FLOOR VILLAS First Row



HENEISH

03\_

# ONE FLOOR VILLAS First Row

## TYPE 01



**GROUND FLOOR** 



BASEMENT FLOOR

03\_ ONE FLOOR VILLAS Second Row



HENEISH

03\_

# ONE FLOOR VILLAS Second Row

### TYPE 02



**GROUND FLOOR** 



BASEMENT FLOOR

HENEISH

04\_ TWO FLOOR VILLAS Third Row



# 704\_\_\_\_\_\_TWO FLOOR VILLAS Third Row

## TYPE 1







FIRST FLOOR

05\_ FORTH ROW VILLAS



HENEISH

## 05\_\_\_\_ FORTH ROW VILLAS

## TYPE 1







GARDEN FIRST ROOF

06\_ WATER VILLAS



HENEISH

## TYPE 1







GARDEN FIRST ROOF

## TYPE 2







GARDEN FIRST ROOF

### TOWNHOUSES 1



### DISCLAIMER

HENEISH

## TOWNHOUSES 1



### FIRST

### DISCLAIMER

HENEISH

## WATER VILLAS

### TOWNHOUSES 1



### DISCLAIMER

### TOWNHOUSES 2



### DISCLAIMER

HENEISH

### TOWNHOUSES 2



### FIRST

### DISCLAIMER

Visual materials are not to scale and are intended for illustrative purpose. All landscaping and pools are not included in the property and solely for illustrative purpose. Pools are optional and with extra fee. Terraces and exterior elements may vary upon elevation. Palm Hills Developments retain the right to make alterations.

2024

## TOWNHOUSES 2



### **PENTHOUSE**

2024

### DISCLAIMER