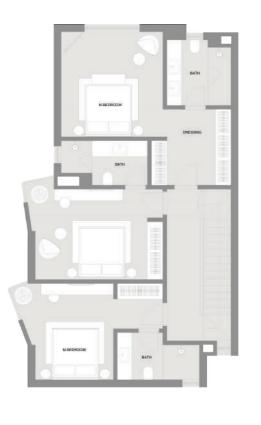

# ONE FLOOR VILLAS Second Row

### TYPE 02

**GROUND FLOOR** 

BASEMENT FLOOR

HENEISH

04\_ TWO FLOOR VILLAS Third Row