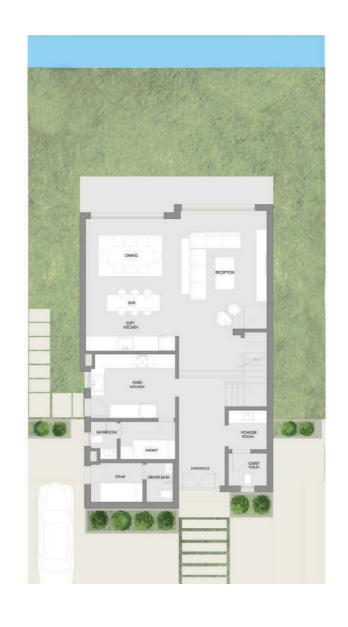

# ONE FLOOR VILLAS First Row

## TYPE 01

**GROUND FLOOR** 

BASEMENT FLOOR

03\_ ONE FLOOR VILLAS Second Row

HENEISH

03\_