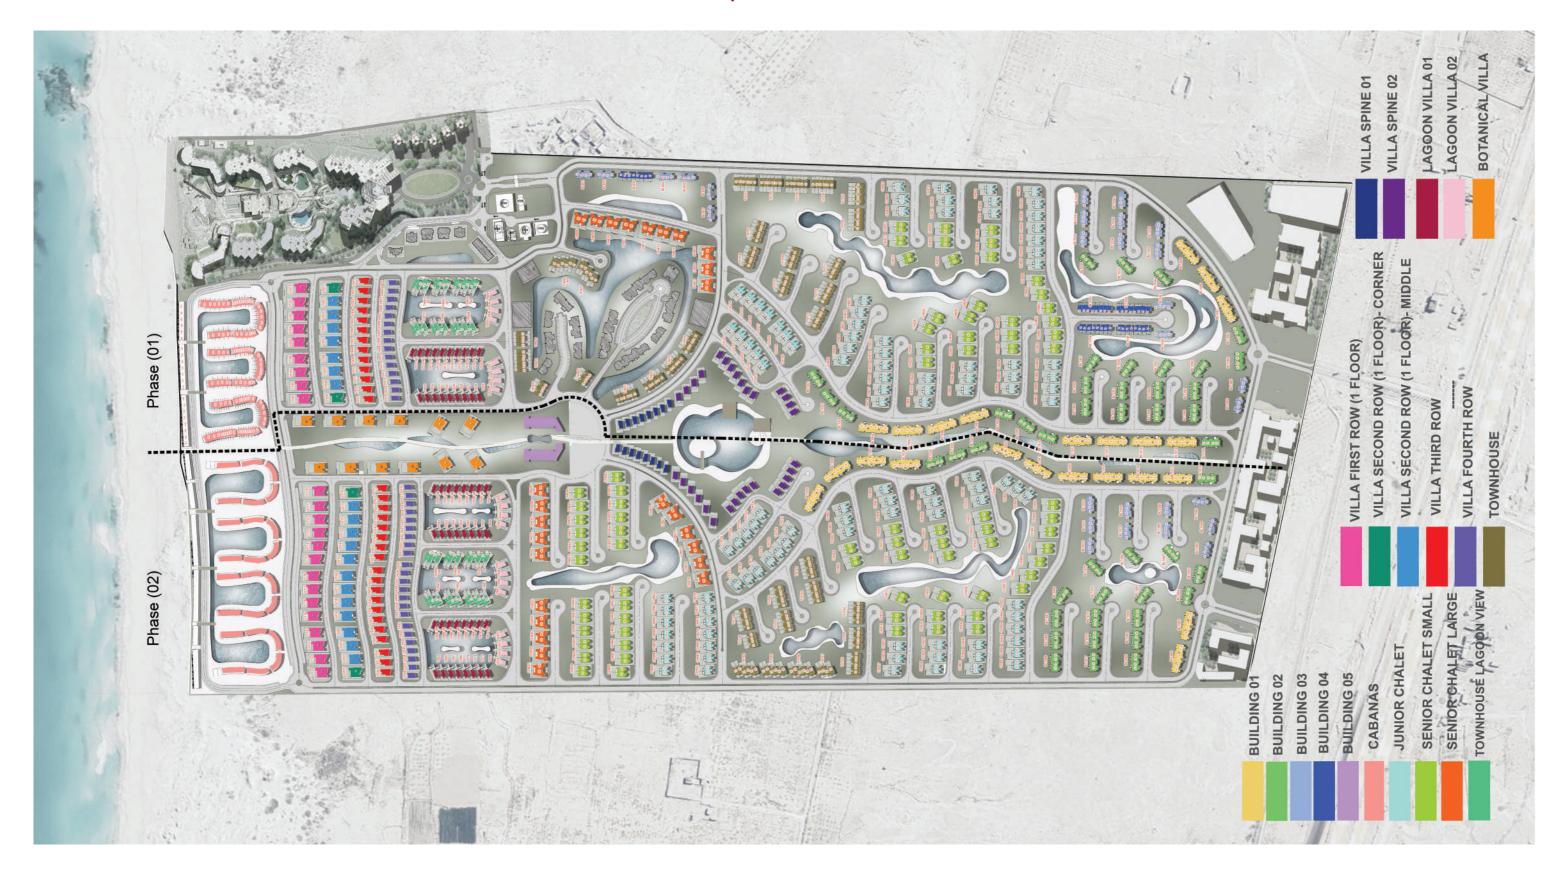

## Masterplan

## Masterplan

The Types

01 / PIEDS DANS L'EAU

01\_\_\_\_\_ PIEDS DANS L'EAU

01\_

## PIEDS DANS L'EAU

## GROUND FLOOR

02\_ CABINS

HENEISH

02\_\_\_\_CABINS

# ONE FLOOR VILLAS First Row

# ONE FLOOR VILLAS Second Row

# 704\_\_\_\_\_\_TWO FLOOR VILLAS Third Row

## 05\_\_\_\_ FORTH ROW VILLAS

## WATER VILLAS