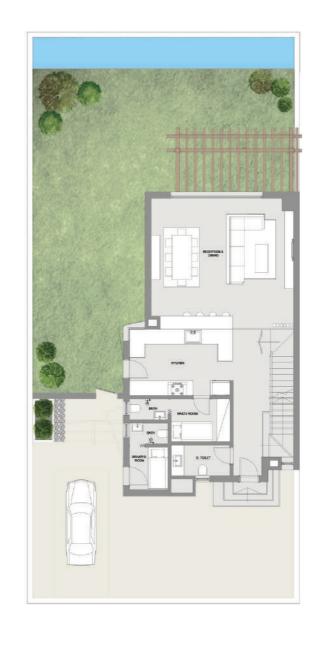

## TRIPLE

03\_ ONE FLOOR VILLAS First Row

HENEISH

03\_

# ONE FLOOR VILLAS First Row

## TYPE 01

**GROUND FLOOR** 

BASEMENT FLOOR

03\_ ONE FLOOR VILLAS Second Row

HENEISH

03\_