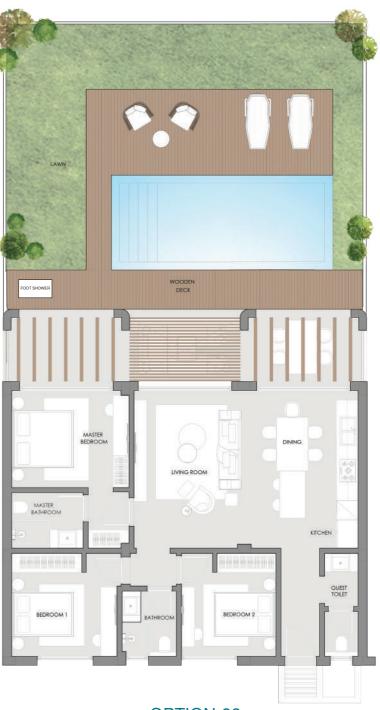

# ONE FLOOR VILLAS First Row

## TYPE 01

**GROUND FLOOR** 

BASEMENT FLOOR

03\_ ONE FLOOR VILLAS Second Row

HENEISH

03\_