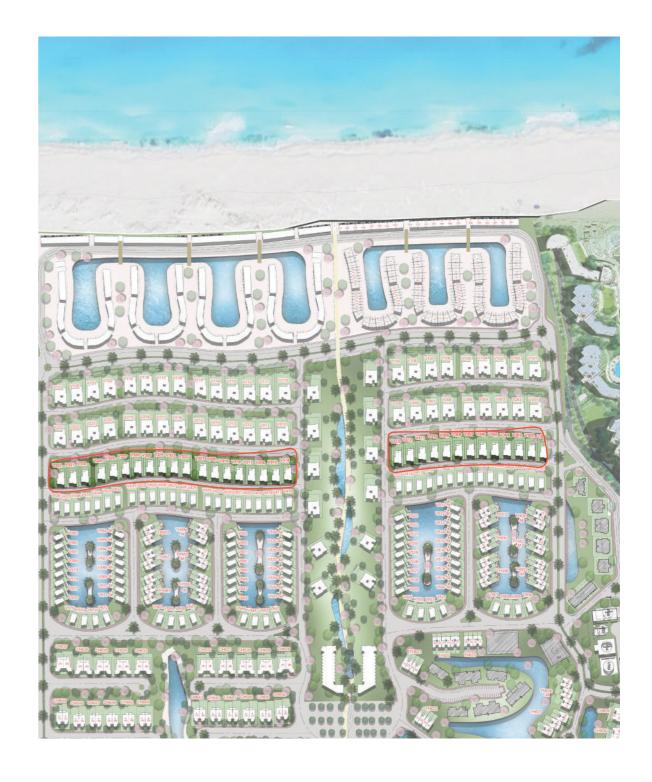

ers to come.





Spanning over a generous landbank of 420 feddans, the jet setters flying in from Marsa Matrouh Airport or from Alamein International Airport.

· Ras El Hekma: 6.5 KM



## Masterplan



## Masterplan









































The Types

01 / PIEDS DANS L'EAU

01\_\_\_\_\_ PIEDS DANS L'EAU



01\_

## PIEDS DANS L'EAU

## GROUND FLOOR





02\_ CABINS



HENEISH

02\_\_\_\_CABINS

## SINGLE



02\_\_\_\_CABINS

## DOUBLE



# 02\_\_\_\_CABINS

## TRIPLE



03\_ ONE FLOOR VILLAS First Row



HENEISH

03\_

# ONE FLOOR VILLAS First Row

## TYPE 01



**GROUND FLOOR** 



BASEMENT FLOOR

03\_ ONE FLOOR VILLAS Second Row



HENEISH

03\_

# ONE FLOOR VILLAS Second Row

### TYPE 02



**GROUND FLOOR** 



BASEMENT FLOOR

HENEISH

04\_ TWO FLOOR VILLAS Third Row



# 704\_\_\_\_\_\_TWO FLOOR VILLAS Third Row

## TYPE 1







FIRST FLOOR

05\_ FORTH ROW VILLAS



HENEISH

## 05\_\_\_\_ FORTH ROW VILLAS

## TYPE 1







GARDEN FIRST ROOF

06\_ WATER VILLAS



HENEISH

## TYPE 1







GARDEN FIRST ROOF

## TYPE 2







GARDEN FIRST ROOF

### TOWNHOUSES 1



### DISCLAIMER

HENEISH

## TOWNHOUSES 1



### FIRST

### DISCLAIMER

HENEISH

## WATER VILLAS

### TOWNHOUSES 1



### DISCLAIMER

### TOWNHOUSES 2



### DISCLAIMER

HENEISH

### TOWNHOUSES 2



### FIRST

### DISCLAIMER

Visual materials are not to scale and are intended for illustrative purpose. All landscaping and pools are not included in the property and solely for illustrative purpose. Pools are optional and with extra fee. Terraces and exterior elements may vary upon elevation. Palm H