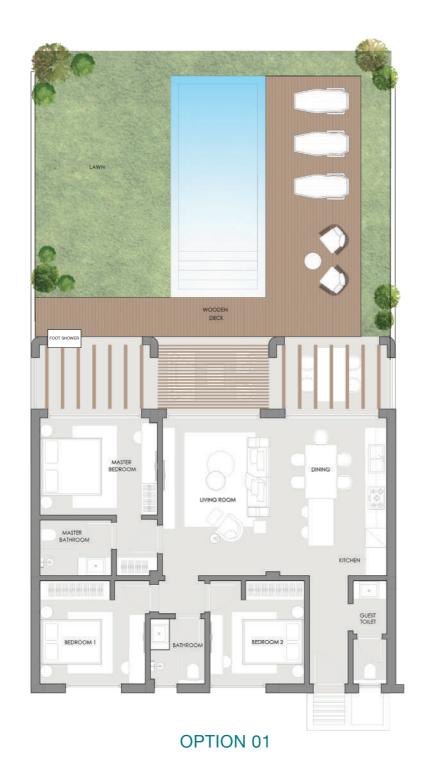

# ONE FLOOR VILLAS First Row

## TYPE 01

**GROUND FLOOR** 

BASEMENT FLOOR

03\_ ONE FLOOR VILLAS Second Row

HENEISH

03\_