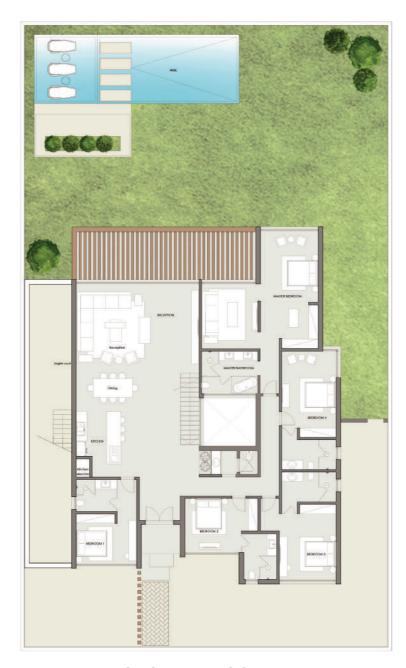

# ONE FLOOR VILLAS First Row

## TYPE 01

**GROUND FLOOR** 

BASEMENT FLOOR

03\_ ONE FLOOR VILLAS Second Row

HENEISH

03\_