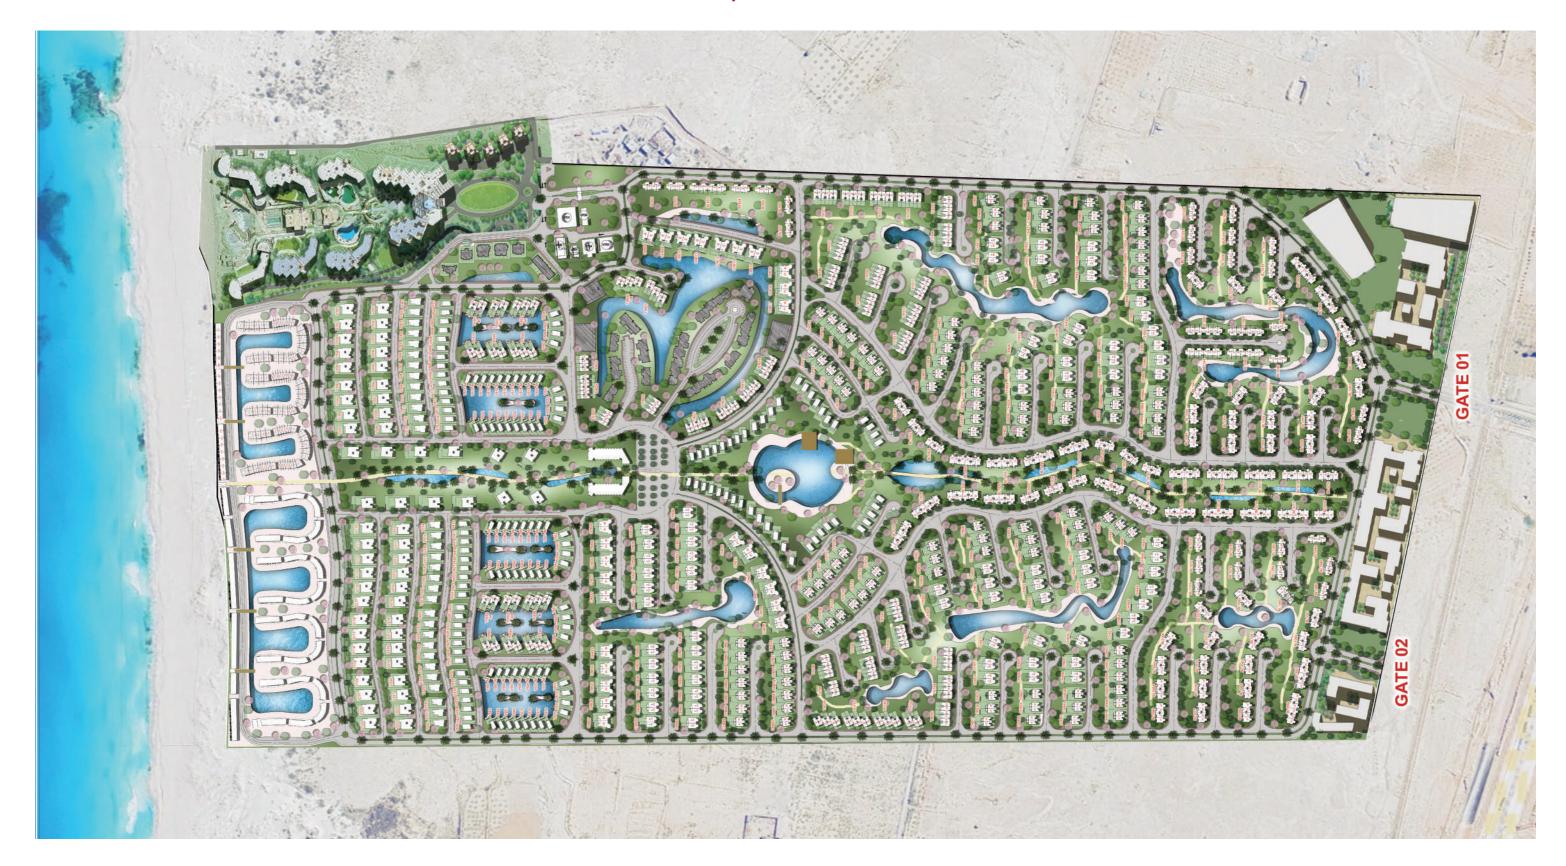

## Masterplan

## Masterplan

The Types

01 / PIEDS DANS L'EAU

01\_\_\_\_\_ PIEDS DANS L'EAU

01\_

Spanning over a generous landbank of 420 feddans, the jet setters flying in from Marsa Matrouh Airport or from Alamein International Airport.

· Ras El Hekma: 6.5 KM