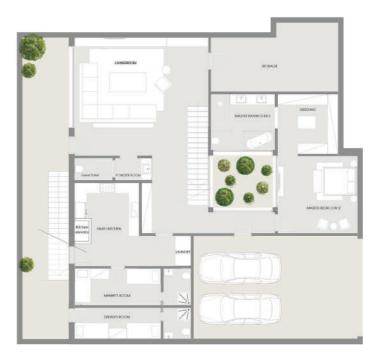

ummer spot we forget. With a luxurious hotel, gorgeous chalets and cabanas, and the only social calendar you need to know about, HACIENDA HENEISH is destined to be the Sahel address for all summers to come.





Spanning over a generous landbank of 420 feddans, the jet setters flying in from Marsa Matrouh Airport or from Alamein International Airport.

· Ras El Hekma: 6.5 KM



## Masterplan



## Masterplan









































The Types

01 / PIEDS DANS L'EAU

01\_\_\_\_\_ PIEDS DANS L'EAU



01\_

## PIEDS DANS L'EAU

## GROUND FLOOR





02\_ CABINS



HENEISH

02\_\_\_\_CABINS

## SINGLE



02\_\_\_\_CABINS

## DOUBLE



# 02\_\_\_\_CABINS

## TRIPLE



03\_ ONE FLOOR VILLAS First Row



HENEISH

03\_

# ONE FLOOR VILLAS First Row

## TYPE 01



**GROUND FLOOR** 



BASEMENT FLOOR

03\_ ONE FLOOR VILLAS Second Row



HENEISH

03\_

# ONE FLOOR VILLAS Second Row

### TYPE 02



**GROUND FLOOR** 



BASEMENT FLOOR

HENEISH

04\_ TWO FLOOR VILLAS Third Row



# 704\_\_\_\_\_\_TWO FLOOR VILLAS Third Row

## TYPE 1







FIRST FLOOR

05\_ FORTH ROW VILLAS



HENEISH

## 05\_\_\_\_ FORTH ROW VILLAS

## TYPE 1







GARDEN FIRST ROOF

06\_ WATER VILLAS



HENEISH

## TYPE 1







GARDEN FIRST ROOF

## TYPE 2







GARDEN FIRST ROOF

### TOWNHOUSES 1



### DISCLAIMER

HENEISH

## TOWNHOUSES 1



### FIRST

### DISCLAIMER

HENEISH

## WATER VILLAS

### TOWNHOUSES 1



### DISCLAIMER

### TOWNHOUSES 2



### DISCLAIMER

HENEISH

### TOWNHOUSES 2



### FIRST

### DISCLAIMER

Visual materials are not to scale and are intended for illustrative purpose. All