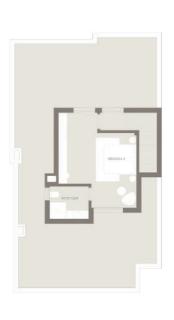

## TYPE 01

**GROUND FLOOR** 

BASEMENT FLOOR

03\_ ONE FLOOR VILLAS Second Row

HENEISH

03\_