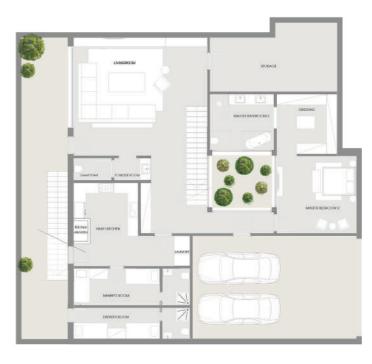

# ONE FLOOR VILLAS Second Row

### TYPE 02

**GROUND FLOOR** 

BASEMENT FLOOR

HENEISH

04\_ TWO FLOOR VILLAS Third Row