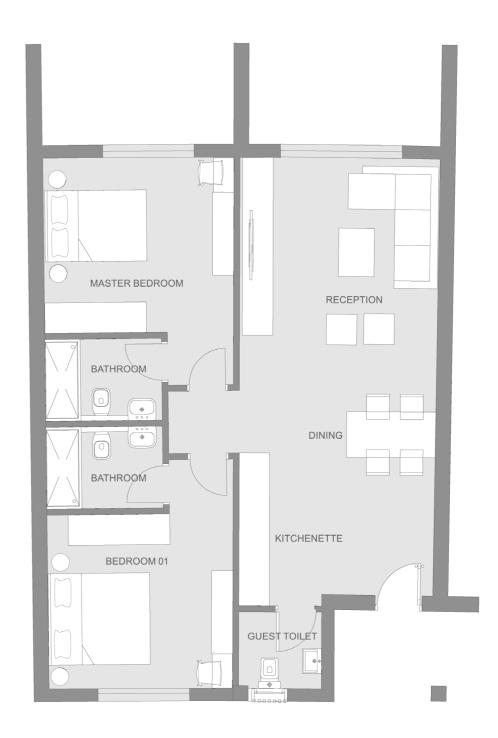

## GROUND FLOOR

02\_ CABINS

HENEISH

02\_\_\_\_CABINS

## TRIPLE

03\_ ONE FLOOR VILLAS First Row

HENEISH

03\_