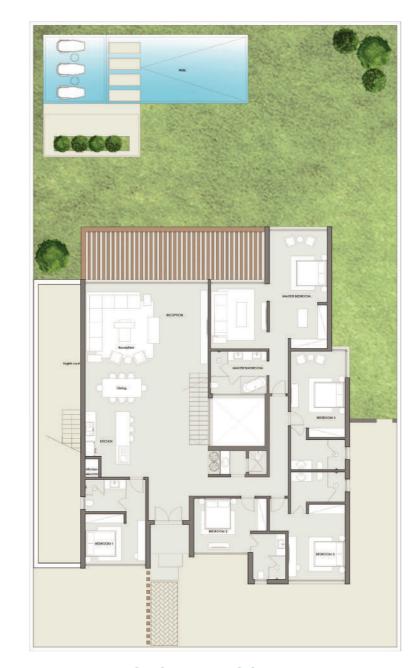

# ONE FLOOR VILLAS First Row

## TYPE 01

**GROUND FLOOR** 

BASEMENT FLOOR

03\_ ONE FLOOR VILLAS Second Row

HENEISH

03\_