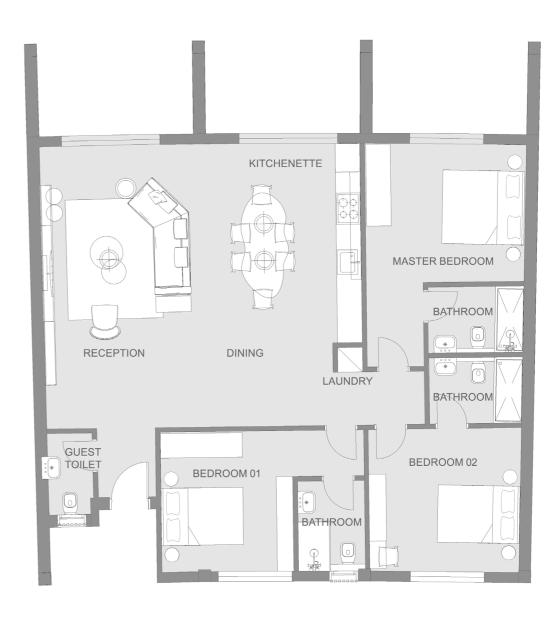

## GROUND FLOOR

02\_ CABINS

HENEISH

02\_\_\_\_CABINS

## SINGLE

02\_\_\_\_CABINS

## DOUBLE

# 02\_\_\_\_CABINS