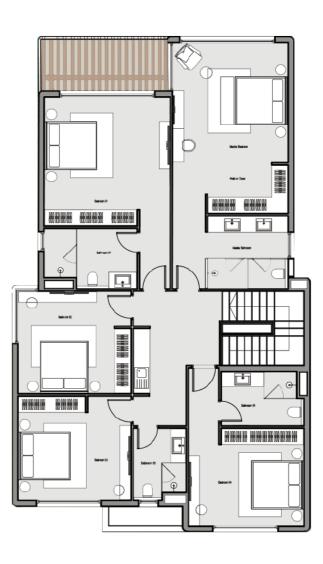

# ONE FLOOR VILLAS First Row

## TYPE 01

**GROUND FLOOR** 

BASEMENT FLOOR

03\_ ONE FLOOR VILLAS Second Row

HENEISH

03\_