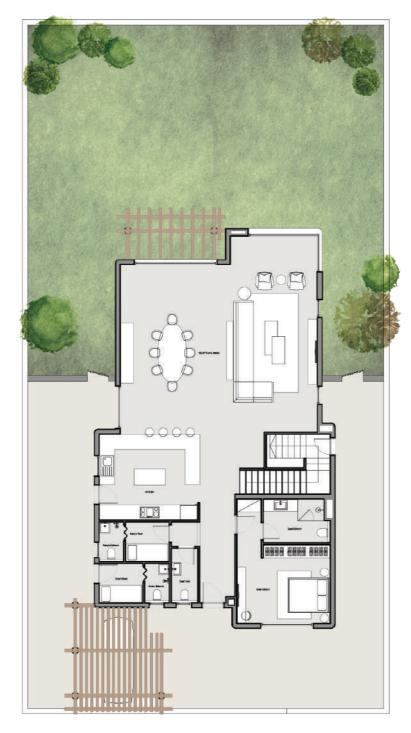

# ONE FLOOR VILLAS First Row

## TYPE 01

**GROUND FLOOR** 

BASEMENT FLOOR

03\_ ONE FLOOR VILLAS Second Row

HENEISH

03\_