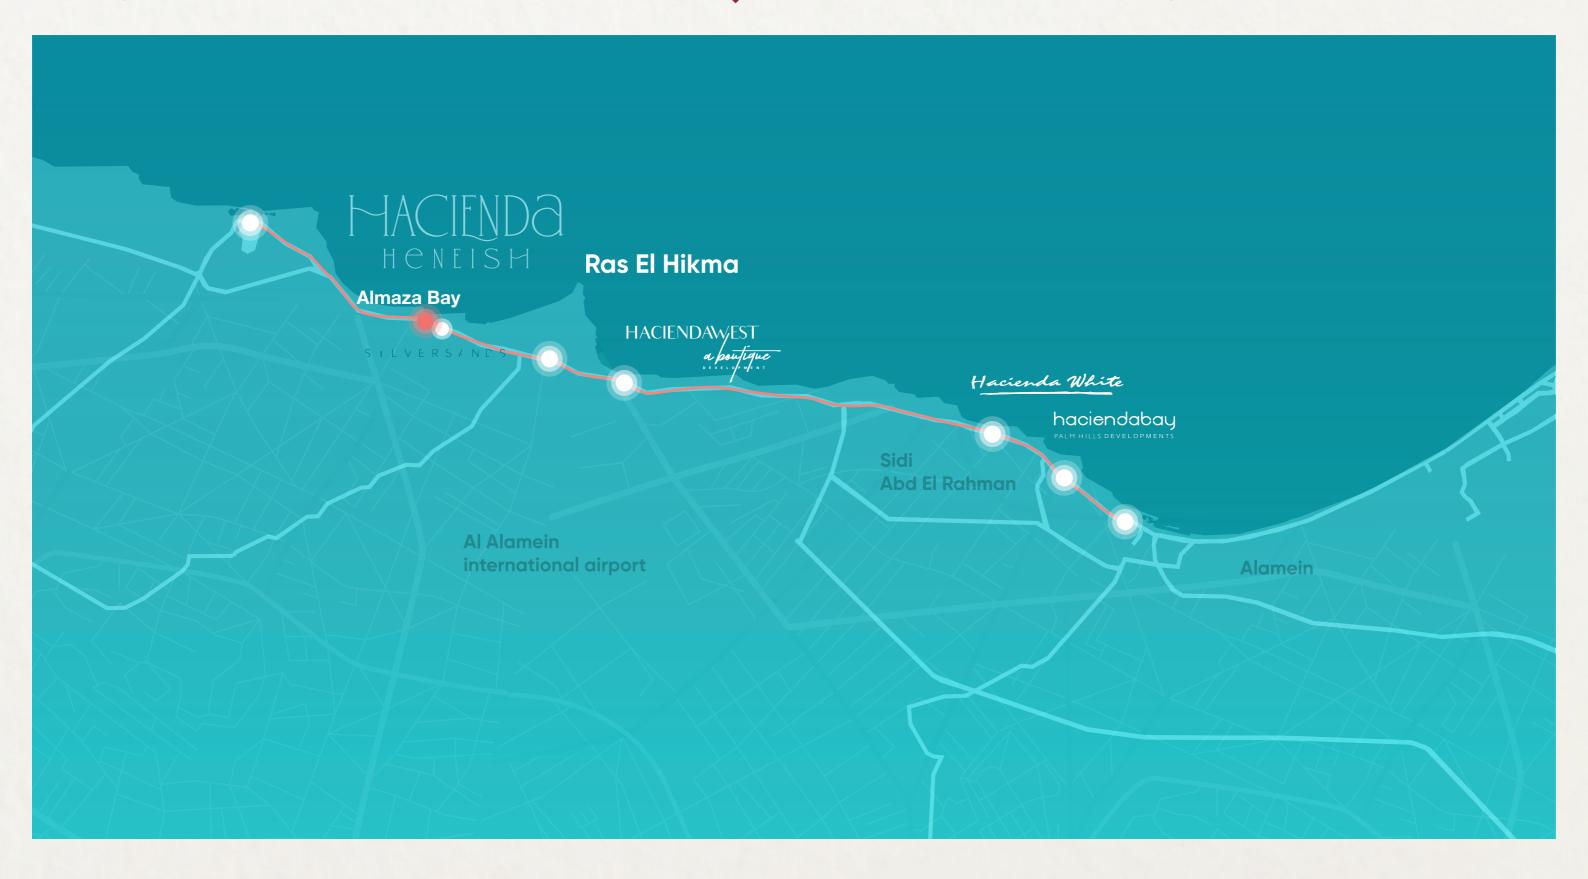

Spanning over a generous landbank of 420 feddans, the jet setters flying in from Marsa Matrouh Airport or from Alamein International Airport.

· Ras El Hekma: 6.5 KM